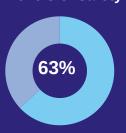

**Referrals repeat victims:** 

Total for 24/25: 311

% clients feeling more able to cope

60%

" I am so grateful for having met you and all you have done for me" Feeling increased levels of safety

Feeling better informed and able to act