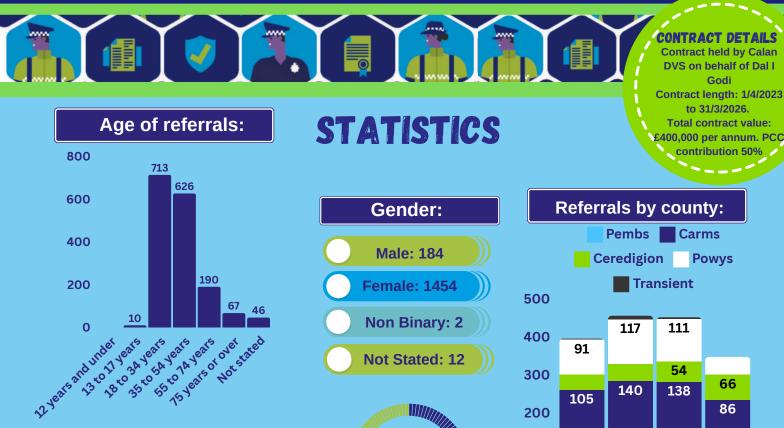

## **OUR SERVICES**



## DOMESTIC VIOLENCE ADVISORY SERVICE

Calan DVS, in consortium with other specialist domestic abuse services, provide support to victims at high risk of harm from intimate partners, ex-partners or family members. The service ensures the well-being of individuals and their children offering safe spaces, tailored programs and specialist support. The service is available to anyone placed at high risk from domestic abuse and helps to empower communities to break free from abuse.



**Referrals repeat victims:** 

Total for 24/25: 311

% clients feeling more able to cope

60%



" I am so grateful for having met you and all you have done for me" Feeling increased levels of safety



Feeling better informed and able to act

100

156

Q1

144

Q2

144

**Q3** 



Number of MARF referral (children)

149

**Q4** 



## **Further Information:**