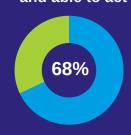

**Referrals repeat victims:** 

Total for 24/25: 311

% clients feeling more able to cope

60%

" I am so grateful for having met you and all you have done for me" Feeling increased levels of safety

Feeling better informed and able to act